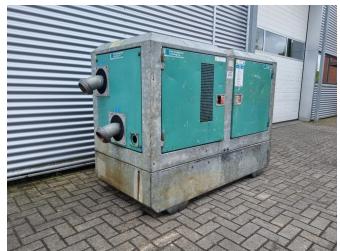

# **BBA BA100K D193**

### **GENERAL INFORMATION**

ID 23P00150

Make BBA Year 2008

Construction Wastewater pumps

Fuel Diesel
Weight 1.100 kg

Power kw 5
Power hp 7

 Length
 228 cm

 Width
 105 cm

#### **DESCRIPTION**

Damages: none

We have several of these machines in stock, with div hours and years.

Directly available!

The pumps from the BA series are designed with the emphasis on reliability, durability and efficiency. Thanks to their fully mechanical vacuum system, these pumps prime quickly even without liquid in the pump housing. Due to the heavy construction of both the pump and the casing make the pumps of the BA series are ideal for use in the contracting and rental market.