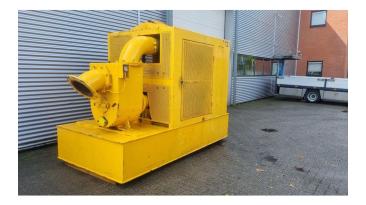

# BBA B300 DEUTZ F5L 912

## **GENERAL INFORMATION**

| ID              | 23P000085/86/87 |
|-----------------|-----------------|
| Make            | BBA             |
| Туре            | DEUTZ F5L 912   |
| Year            | 2002            |
| Operating hours | 14.600          |
| Construction    | Water pumps     |
| Fuel            | Diesel          |
| Weight          | 2.500 kg        |

### DESCRIPTION

Damages: none

BBA self-priming dirty water pump, B300 driven by DEUTZ 3 pieces in stock , directly available

Throughput capacity: 1200 m3/h Max dirt passage: 70 mm Max. head: 14 MWK Max dirt passag: 1200 rpm Weight: 2500 kg